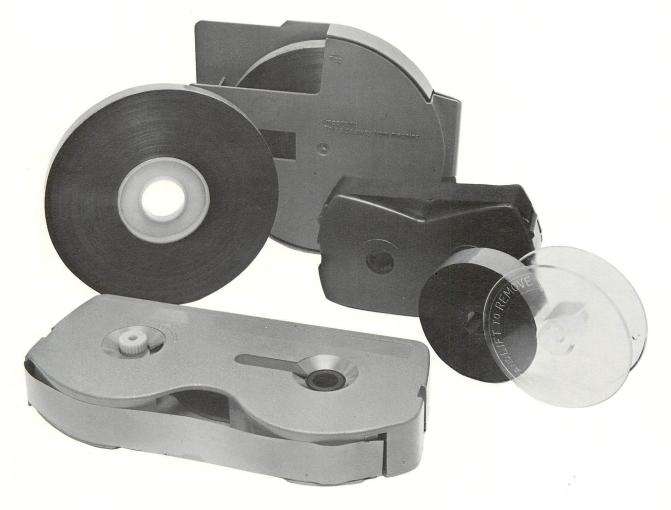

# Memorex Ribbons Tie It All Together

### CONCEPT:

The quality appearance of the typewritten copy is tied to the quality of the typewriter ribbon being used. You want copy that represents your work in the finest image possible. Memorex Typewriter Ribbons assure you of that fine image with sharp, clean, dark print, image after image.

## **FEATURE:**

- Written ribbon warranty
- Tightly wound onto cores
- · Crosshatching at ribbon-end
- Securely packaged
- Stricter quality control activities than other brands
- · Designed for easy handling
- Guaranteed shelf-life

### **BENEFIT:**

- Satisfaction guaranteed
- · Prevents accidental waste
- Warns typist to change ribbon
- No wasted ribbons due to unwinding
- Sharp, clean, dark print, ribbon after ribbon
- Saves time and tempers
- Reliability and economy