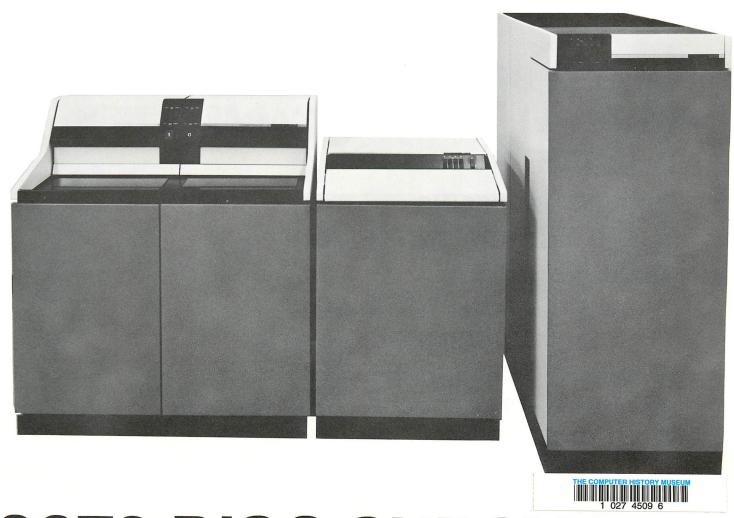

3670 DISC SUBSYSTEM

## THE MEMOREX 3670 DISC SUBSYSTEM DOES IT ALL

ATTACHES TO: SYSTEM 370's

AND:

SYSTEM 360 MODEL 65 AND UP