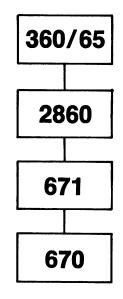

# MEMOREX 3670 OFFERS ALL IBM 3330 CAPABILITIES AND MORE

- **32 DRIVE ADDRESSING**
- 2, 3, AND 4-STRING SWITCHING
- 3675 DOUBLE DENSITY
- 2, 3, & 4 CHANNEL SWITCHING
- WRITE FORMAT CONTROL ON 3675
- **\* ALL FUNCTIONAL CAPABILITIES**
- 3672, 360/65-2860, DDA, IFA, AND ISC ATTACHMENT
- **OPERATING AND PERFORMANCE ADVANTAGES**
- ADVANCED TECHNOLOGY
- RELIABILITY, AVAILABILITY, MAINTAINABILITY

## THE MEMOREX 3670 DISC SUBSYSTEM DOES IT ALL

ATTACHES TO: SYSTEM 370's

AND:

SYSTEM 360 MODEL 65 AND UP