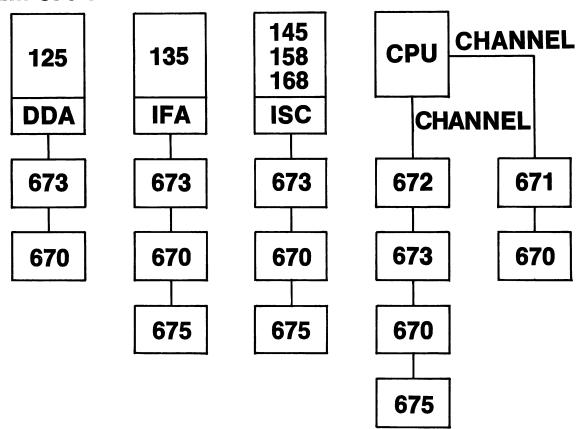

# MEMOREX 3670 OFFERS ALL IBM 3330 CAPABILITIES AND MORE

- **32 DRIVE ADDRESSING**
- 2, 3, AND 4-STRING SWITCHING
- 3675 DOUBLE DENSITY
- 2, 3, & 4 CHANNEL SWITCHING
- WRITE FORMAT CONTROL ON 3675
- **\* ALL FUNCTIONAL CAPABILITIES**
- 3672, 360/65-2860, DDA, IFA, AND ISC ATTACHMENT
- **OPERATING AND PERFORMANCE ADVANTAGES**
- ADVANCED TECHNOLOGY
- RELIABILITY, AVAILABILITY, MAINTAINABILITY

## THE MEMOREX 3670 DISC SUBSYSTEM DOES IT ALL

ATTACHES TO: SYSTEM 370's

AND:

SYSTEM 360 MODEL 65 AND UP